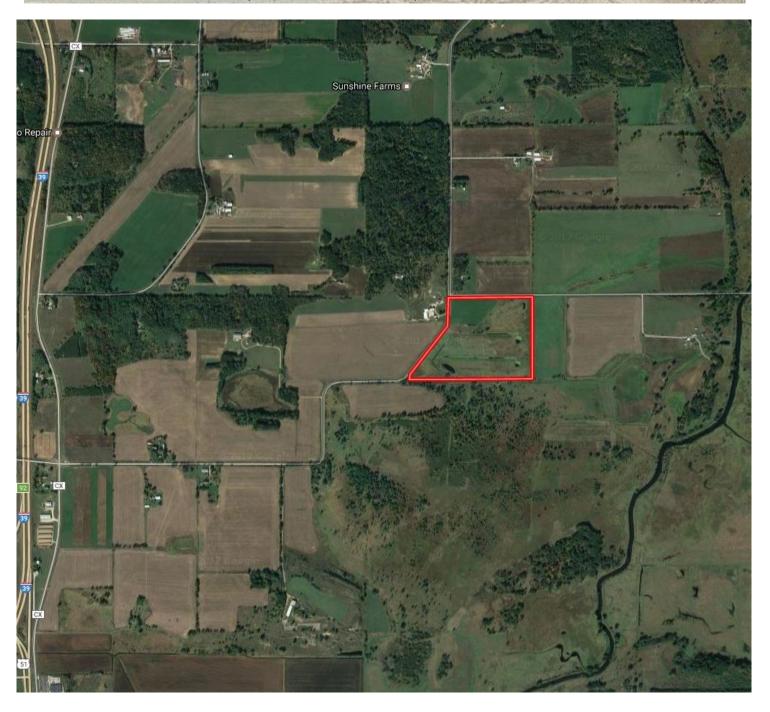

# Hunting Property in Portage Wisconsin with a Build Site Close to Town

United Country Hamele Auction & Realty • 608.742.5000 • tdixon@hameleauctions.com

PROPERTY ADDRESS: W8877 Clark Rd. Portage, WI 53901 PRICE: \$189,000 ACRES: 47.27

### **PROPERTY DESCRIPTION:**

Build your new home in Central Wisconsin, just north of Portage, Wisconsin; Columbia County sits this beautiful 47 acre home site.40 acres of trophy whitetail deer hunting with 3 ponds and flooded ditches for Wisconsin waterfowlers. There are 7 acres of high ground to build your dream house with southern exposure and a possible walk out basement.