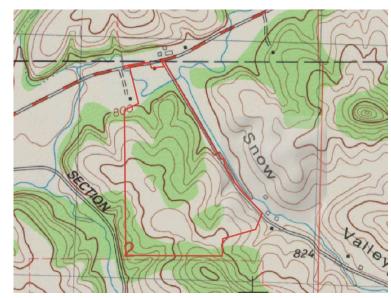

## Turnkey Trophy Hunting Camp in Southwestern Wisconsin

United Country Badgerland Auction & Realty 608.647.6396

PRICE: \$299,500

**COUNTY:** Richland

**ACRES: 75.18** 

Badgerland Auction & Realty

PROPERTY ADDRESS: 26773 Snow Valley Rd. Richland Center, WI 53581

The land features an astonishing number of impressive landmarks, which include epic rock outcroppings, a natural spring that feeds into a pond and even a stunning waterfall. With the fisherman in mind, you'll find a Class II trout stream that runs along the nor-therly boundary. Hawkins Creek is a spring fed stream that's a tributary of the Pine River. The creek has been extensively modified which has exploded the water quality and habitat. There's been shockingly big trout caught from this very creek!