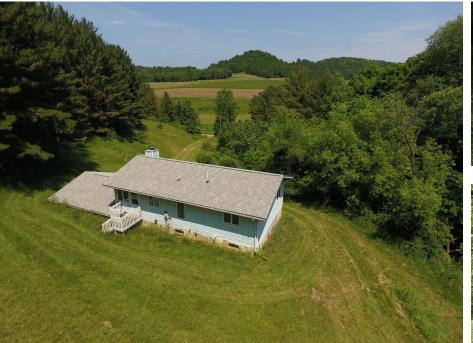

#### **PROPERTY DESCRIPTION:**

You'll find this cozy haven off a quiet country road in a region well recognized for worldclass deer hunting. Basecamp consists of a home that served as a weekend retreat since the day it's been built back in 1991. Although it's been a vacation home, this certainly would fulfill a permanent residence if one would wish. This 2,000+ sq ft home features 2beds, 2-baths and a 2-car attached garage. The home is a standard ranch style one story residence that has a very enticing interior. A large unfinished basement has a bathroom already plumbed including a Jacuzzi! The basement area would make for an ideal extra bedroom or bunk room. The beauty of this home is that it isn't wildly extravagant with over-the-top bells n' whistles, however, very clean and well kempt – making it a pleasantly plush hunting camp to bring your friends, family and loved ones.