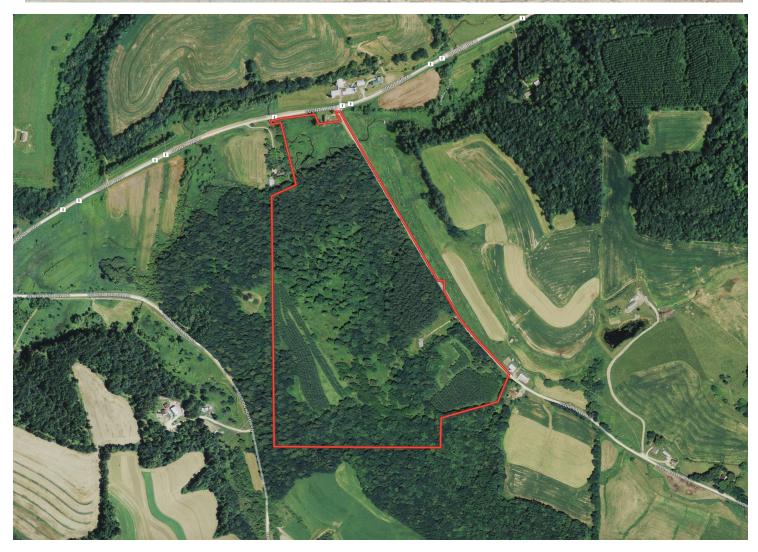

## Turnkey Trophy Hunting Camp in Southwestern Wisconsin

United Country Badgerland Auction & Realty 608.647.6396

PRICE: \$299,500

**COUNTY:** Richland

**ACRES: 75.18** 

Badgerland Auction & Realty

PROPERTY ADDRESS: 26773 Snow Valley Rd. Richland Center, WI 53581

The land features an astonishing number of impressive landmarks, which include epic rock outcroppings, a natural spring that feeds into a pond and even a stunning waterfall. With the fisherman in mind, you'll find a Class II trout stream that runs along the nor-therly boundary. Hawkins Creek is a spring fed stream that's a tributary of the Pine River. The creek has been extensively modified which has exploded the water quality and habitat. There's been shockingly big trout caught from this very creek!