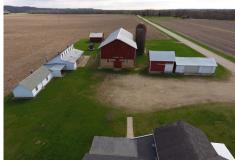

The Barn/Machine shed share a common wall, but are two different buildings. The barn is located on the west end of the structure being 24x36 and 30x50. The machine shed is on the east end being 30x60 and open to the south. The garage/shed is south of the barn, which includes a 16x22 tool shed with overhead storage plus a 16x22 one plus car garage. And an additional one car garage that is 14x20.

# **PROPERTY HIGHLIGHTS:**

- Barn 2364 SQ FT
- Machine shed 1800 SQ FT
- Garage/shed 984 SQ FT
- Outbuilding 2500 SQ FT

- Tillable
- Along Wisconsin River
- Ag land currently rented
- 2 bedroom, 2 bath farm home