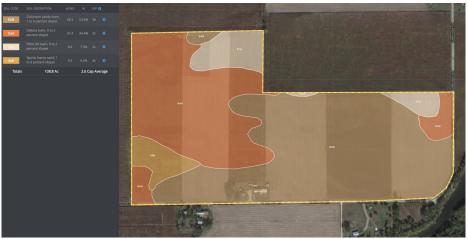

### **PROPERTY DESCRIPTION:**

This property boasts over 104+/- acres of premium flat tillable ground nestled along the Wisconsin River. The ag-land is currently rented for a handsome \$13,000+/- annually. Access is everything and in this particular case, the fields are setup for easy off-road access. Unlike many tillable properties in the area, you'll find that this tract is both vast and flat.

# **PROPERTY HIGHLIGHTS:**

- Barn 2364 SQ FT
- Machine shed 1800 SQ FT
- Garage/shed 984 SQ FT
- Outbuilding 2500 SQ FT

- Tillable
- Along Wisconsin River
- Ag land currently rented
- 2 bedroom, 2 bath farm home