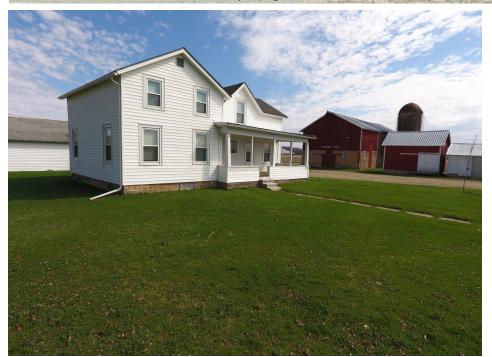

The estate features an 1,800-square foot 2-beroom and 2-bathroom farmhouse donning hardwood floors. This older two and one story house has an enclosed porch. The main floor has the kitchen/dining area and pantry with a utility room, bathroom, bonus room, dining room and living room. There's even a small room behind the living room for an additional bedroom or office.