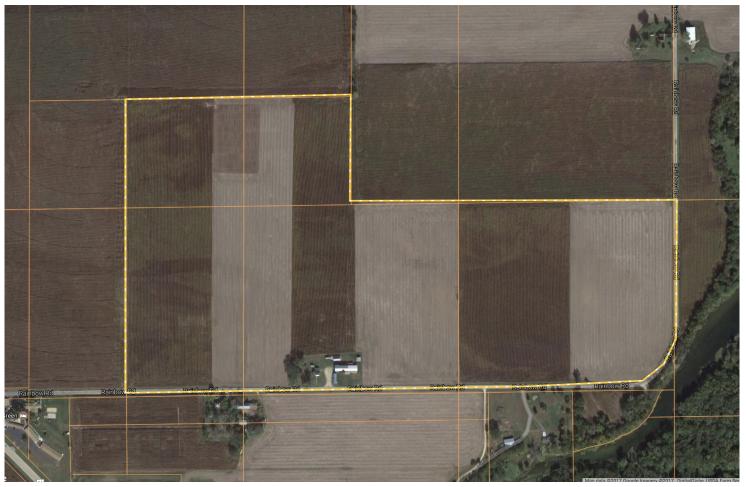

### **PROPERTY DESCRIPTION:**

This property boasts over 104+/- acres of premium flat tillable ground nestled along the Wisconsin River. The ag-land is currently rented for a handsome \$13,000+/- annually. Access is everything and in this particular case, the fields are setup for easy off-road access. Unlike many tillable properties in the area, you'll find that this tract is both vast and flat.

# Extraordinary Investment Property & Farmhouse in Southwestern Wisconsin Sauk County

United Country Hamele Auction & Realty • 608.742.5000 travis@hameleauctions.com

TAXES: \$2073 TILLABLE: 104 Acres

**TAX YEAR: 2016**