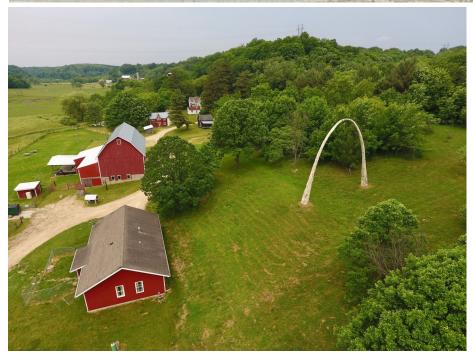

#### **PROPERTY DESCRIPTION:**

You'll find this retreat quietly nestled in the rolling bluffs of Southwestern Wisconsin overlooking endless miles of skyscraping bluffs, deep valleys and crystal-clear springs. Once, an 1800's farm, this historic property has a noteworthy past and a rivetingly bright future with the right person involved. Several buildings are located at the end of the driveway, which include a 1,200sq ft main home along with two other houses that can be easily fixed up for rentals or guest quarters. Across the road, you'll notice 55+/- acres of land that features three different Cabins that have a single bedroom with an electricity hook-up. There's certainly ample space and buildings to maximize your every need.

#### PROPERTY HIGHLIGHTS:

- 1200 SQ FT main home
- 2 bedroom—2 bath home
- Renovated 1914 dairy barn
- Excellent hunting property
- 70 +/- acres tillable
- Commercial opportunities