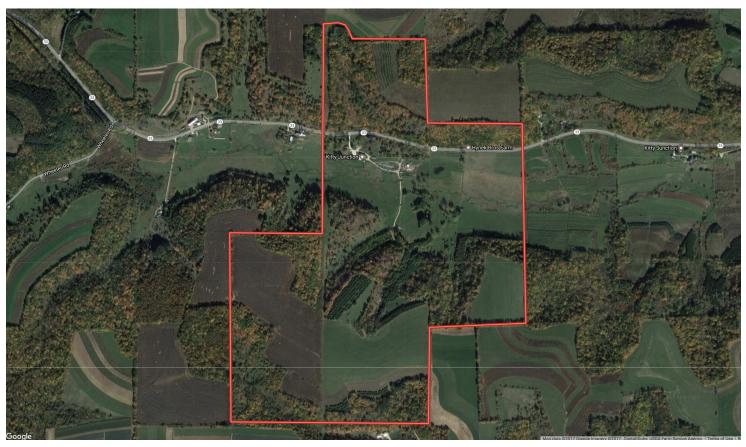

### PROPERTY ADDRESS: E16511 Hwy 33

Hillsboro, WI 54634

**PRICE:** \$1,640,000

ACRES: 333 COUNTY: Vernon

#### **PROPERTY DESCRIPTION:**

You'll find this retreat quietly nestled in the rolling bluffs of Southwestern Wisconsin overlooking endless miles of skyscraping bluffs, deep valleys and crystal-clear springs. Once, an 1800's farm, this historic property has a noteworthy past and a rivetingly bright future with the right person involved. Several buildings are located at the end of the driveway, which include a 1,200sq ft main home along with two other houses that can be easily fixed up for rentals or guest quarters. Across the road, you'll notice 55+/- acres of land that features three different Cabins that have a single bedroom with an electricity hook-up. There's certainly ample space and buildings to maximize your every need.

Among the infinite promise within the structures, you'll find 70+/- acres of fertile tillable ground that rents for enough to cover the \$8,300 annual taxes. The landscape is painted with broad ag fields that are surrounded by timber – walnut, oak, pine and maple are the predominant tree species. The remainder of the land is covered in emerald meadows that were once grazed by cattle. In these very meadows, you'll hear the calming symphony of rushing waters from natural springs winding through the bottoms. As you'd guess, this land begs home for countless wildlife from trophy class whitetail deer to turkey.