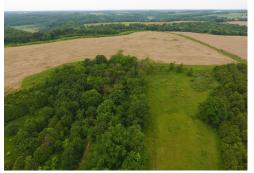

Among the infinite promise within the structures, you'll find 70+/- acres of fertile tillable ground that rents for enough to cover the \$8,300 annual taxes. The landscape is painted with broad ag fields that are surrounded by timber – walnut, oak, pine and maple are the predominant tree species. The remainder of the land is covered in emerald meadows that were once grazed by cattle. In these very meadows, you'll hear the calming symphony of rushing waters from natural springs winding through the bottoms. As you'd guess, this land begs home for countless wildlife from trophy class whitetail deer to turkey.