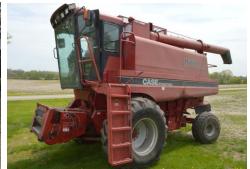

AUCTION ITEMS INCLUDE: 1987 Case 1660 combine, Gehl 1710 round baler,, New Holland 315 hayliner, Handlair 3000 pneumatic air conveyer, Case grain drill, Gehl TDC 1875 round baler, 2007 Delta gooseneck trailer, H&S V10 hay rake, New Holland 1431 discbine, Hiniker 1700 stalk chopper, Meyer hay rakes, small square hay bales, IH 600 forage blower, IH 810-13 grain head, Alis Chalmer 6060 2WD diesel, 12FT 3 section drag, 1989 GMC Vandura 3500 short bus and 2002 Skylone travel trailer Nomad Mobil 3720.