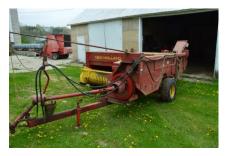

AUCTION ITEMS INCLUDE: 1987 Case 1660 combine, Gehl 1710 round baler,, New Holland 315 hayliner, Handlair 3000 pneumatic air conveyer, Case grain drill, Gehl TDC 1875 round baler, 2007 Delta gooseneck trailer, H&S V10 hay rake, New Holland 1431 discbine, Hiniker 1700 stalk chopper, Meyer hay rakes, small square hay bales, IH 600 forage blower, IH 810-13 grain head, Alis Chalmer 6060 2WD diesel, 12FT 3 section drag, 1989 GMC Vandura 3500 short bus and 2002 Skylone travel trailer Nomad Mobil 3720.