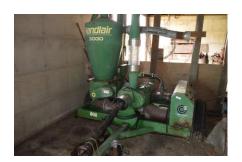

AUCTION ITEMS INCLUDE: 1987 Case 1660 combine, Gehl 1710 round baler,, New Holland 315 hayliner, Handlair 3000 pneumatic air conveyer, Case grain drill, Gehl TDC 1875 round baler, 2007 Delta gooseneck trailer, H&S V10 hay rake, New Holland 1431 discbine, Hiniker 1700 stalk chopper, Meyer hay rakes, small square hay bales, IH 600 forage blower, IH 810-13 grain head, Alis Chalmer 6060 2WD diesel, 12FT 3 section drag, 1989 GMC Vandura 3500 short bus and 2002 Skylone travel trailer Nomad Mobil 3720.