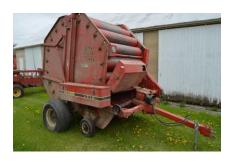

AUCTION ITEMS INCLUDE: 1987 Case 1660 combine, Gehl 1710 round baler,, New Holland 315 hayliner, Handlair 3000 pneumatic air conveyer, Case grain drill, Gehl TDC 1875 round baler, 2007 Delta gooseneck trailer, H&S V10 hay rake, New Holland 1431 discbine, Hiniker 1700 stalk chopper, Meyer hay rakes, small square hay bales, IH 600 forage blower, IH 810-13 grain head, Alis Chalmer 6060 2WD diesel, 12FT 3 section drag, 1989 GMC Vandura 3500 short bus and 2002 Skylone travel trailer Nomad Mobil 3720.