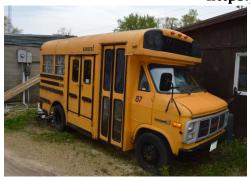

AUCTION ITEMS INCLUDE: 1987 Case 1660 combine, Gehl 1710 round baler,, New Holland 315 hayliner, Handlair 3000 pneumatic air conveyer, Case grain drill, Gehl TDC 1875 round baler, 2007 Delta gooseneck trailer, H&S V10 hay rake, New Holland 1431 discbine, Hiniker 1700 stalk chopper, Meyer hay rakes, small square hay bales, IH 600 forage blower, IH 810-13 grain head, Alis Chalmer 6060 2WD diesel, 12FT 3 section drag, 1989 GMC Vandura 3500 short bus and 2002 Skylone travel trailer Nomad Mobil 3720.