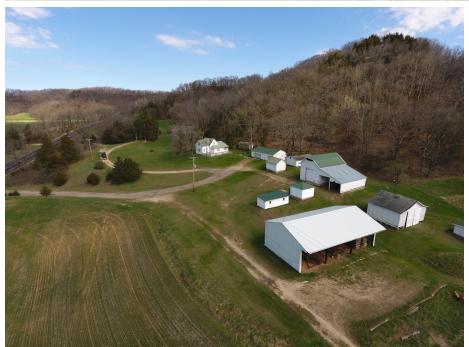

#### **PROPERTY DESCRIPTION:**

Extraordinary estate in one of the most sought after destinations in the state of Wisconsin. This farm features a charming 3-bedroom farmhouse with trophy deer hunting land. Located only 1.5 miles from downtown Spring Green. Small 2-bedroom cabin with multiple storage buildings. Property consists of 197+/- acres with 63-acres being tillable. Farm ground rents for around \$7,500+/- annually. Scenic views. Fascinating rock outcroppings. Epic deer hunting. Property is bordered by 1,111-acres of public hunting ground. Must see property for those looking for the ultimate recreational paradise in sought after Spring Green. Seller will split the 40+/- acres with farmhouse off from vacant land

#### **PROPERTY HIGHLIGHTS:**

- Farm home 1360 SQ FT
- Cabin 720 SQ FT
- Detached garage 1008 SQ FT
- Machine shed 1920 SQ FT
- Barn 1728 SQ FT

- Outbuilding 3800 SQ FT
- Tillable land
- Hunting land
- Farm