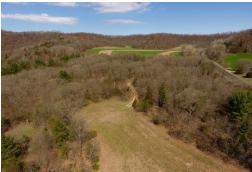

#### **PROPERTY DESCRIPTION:**

Extraordinary estate in one of the most sought after destinations in the state of Wisconsin. This farm features a charming 3-bedroom farmhouse with trophy deer hunting land. Located only 1.5 miles from downtown Spring Green. Small 2-bedroom cabin with multiple storage buildings. Property consists of 197+/- acres with 63-acres being tillable. Farm ground rents for around \$7,500+/- annually. Scenic views. Fascinating rock outcroppings. Epic deer hunting. Property is bordered by 1,111-acres of public hunting ground. Must see property for those looking for the ultimate recreational paradise in sought after Spring Green. Seller will split the 40+/- acres with farmhouse off from vacant land

WOODED: 125+/- Acres