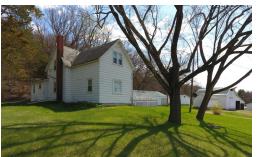

#### **PROPERTY DESCRIPTION:**

Extraordinary estate in one of the most sought after destinations in the state of Wisconsin. This farm features a charming 3-bedroom farmhouse with trophy deer hunting land. Located only 1.5 miles from downtown Spring Green. Small 2-bedroom cabin with multiple storage buildings. Property consists of 197+/- acres with 63-acres being tillable. Farm ground rents for around \$7,500+/- annually. Scenic views. Fascinating rock outcroppings. Epic deer hunting. Property is bordered by 1,111-acres of public hunting ground. Must see property for those looking for the ultimate recreational paradise in sought after Spring Green. Seller will split the 40+/- acres with farmhouse off from vacant land

#### **PROPERTY HIGHLIGHTS:**

- Farm home 1360 SQ FT
- Cabin 720 SQ FT
- Detached garage 1008 SQ FT
- Machine shed 1920 SQ FT
- Barn 1728 SQ FT

- Outbuilding 3800 SQ FT
- Tillable land
- Hunting land
- Farm