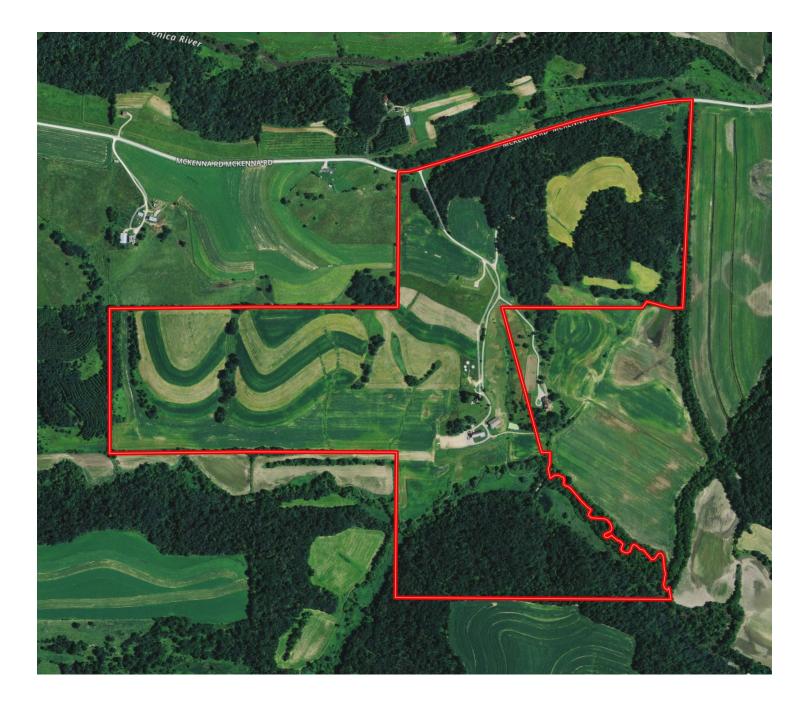

## Turn Key Equine Paradise /Majestic Buck Habitat In Hollandale, Iowa County Wisconsin

United Country Hamele Auction & Realty · 608.742.5000 · Ext #708 rwclyde@uchamele.com

**PROPERTY ADDRESS:** 7893 McKenna Rd. Hollandale, WI 53544 PRICE: \$1,700,000 ACRES: 265 COUNTY: Iowa

### **PROPERTY HIGHLIGHTS:**

- Turn key equine property
- Over \$15,000 in income yearly
- Stream running through
- Trails throughout

- Power throughout
- Tillable, wooded and pasture acreage
- Has not been hunted for 25 years