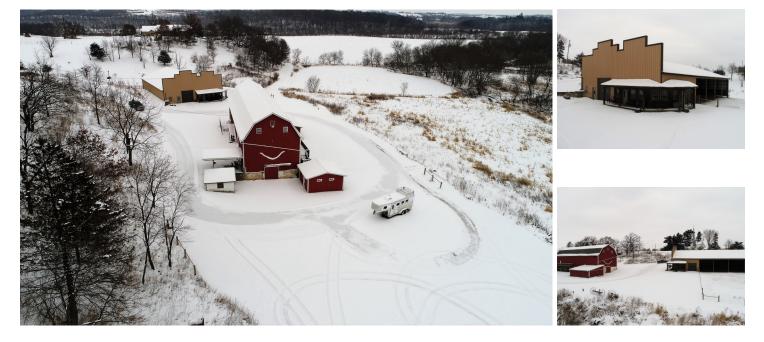

### **PROPERTY DESCRIPTION:**

Rare turn key equine paradise nestled in the majestic buck habitat of Iowa County. This pristine property has it all to indulge your equine and outdoorsmen spirit. Amenities to provide horses with superior lodging and training are just some of the features that make this a must-see property. The stable is 90X60 including tact room, electricity, water, storage for feed, and access to the pasture. The 112X32 heated barn is perfect for large parties including weddings, birthdays, graduations, and anniversaries.

### **PROPERTY HIGHLIGHTS:**

- Turn key equine property
- Over \$15,000 in income yearly
- Stream running through
- Trails throughout

- Power throughout
- Tillable, wooded and pasture acreage
- Has not been hunted for 25 years