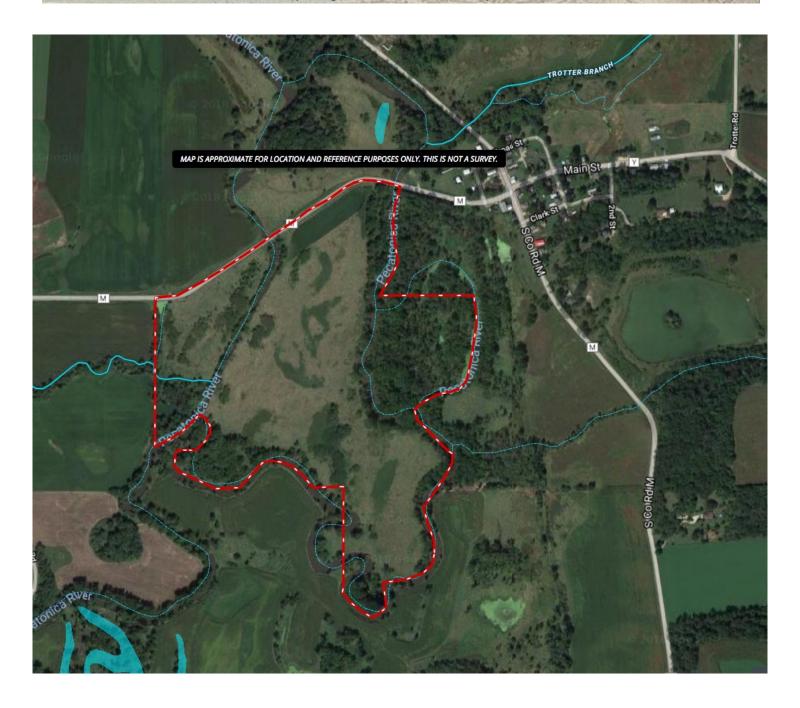

## PROPERTY ADDRESS: 000 County Rd M South Wayne, WI 53587

PRICE: \$321,000 ACRES: 84.60 COUNTY: Lafayette

#### **PROPERTY DESCRIPTION:**

This 82 m/l acre property will excite the outdoor enthusiast! From trophy deer hunting to unrivaled fishing and waterfowl this tract spotlights the Pecatonica River. The Cherry Branch river dumps into the Pecatonica to the Northwest. Additionally, the Trotter Branch River is also a tributary that is located just to the NE. The land is composed of nearly 2+/- acres of tillable planted in corn for food plots. Acres of wetlands enrolled into the Perpetual Conservation Easement for the CREP program for enhancing conservation benefits. With the grasses providing cover and timber that wraps along the river, thick brush meets tall grasses, which is a trophy buck's sanctuary and waterfowl haven