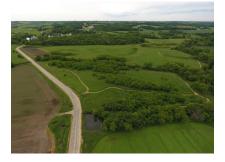

#### **PROPERTY DESCRIPTION:**

This 82 m/l acre property will excite the outdoor enthusiast! From trophy deer hunting to unrivaled fishing and waterfowl this tract spotlights the Pecatonica River. The Cherry Branch river dumps into the Pecatonica to the Northwest. Additionally, the Trotter Branch River is also a tributary that is located just to the NE. The land is composed of nearly 2+/- acres of tillable planted in corn for food plots. Acres of wetlands enrolled into the Perpetual Conservation Easement for the CREP program for enhancing conservation benefits. With the grasses providing cover and timber that wraps along the river, thick brush meets tall grasses, which is a trophy buck's sanctuary and waterfowl haven