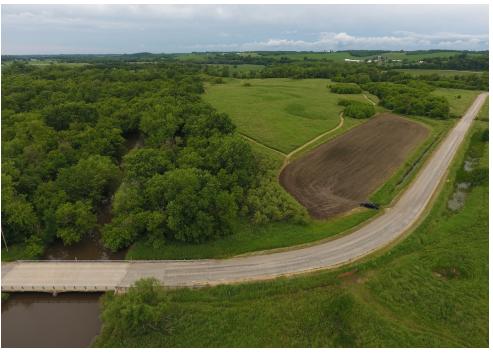

#### **PROPERTY DESCRIPTION:**

This 82 m/l acre property will excite the outdoor enthusiast! From trophy deer hunting to unrivaled fishing and waterfowl this tract spotlights the Pecatonica River. The Cherry Branch river dumps into the Pecatonica to the Northwest. Additionally, the Trotter Branch River is also a tributary that is located just to the NE. The land is composed of nearly 2+/- acres of tillable planted in corn for food plots. Acres of wetlands enrolled into the Perpetual Conservation Easement for the CREP program for enhancing conservation benefits. With the grasses providing cover and timber that wraps along the river, thick brush meets tall grasses, which is a trophy buck's sanctuary and waterfowl haven