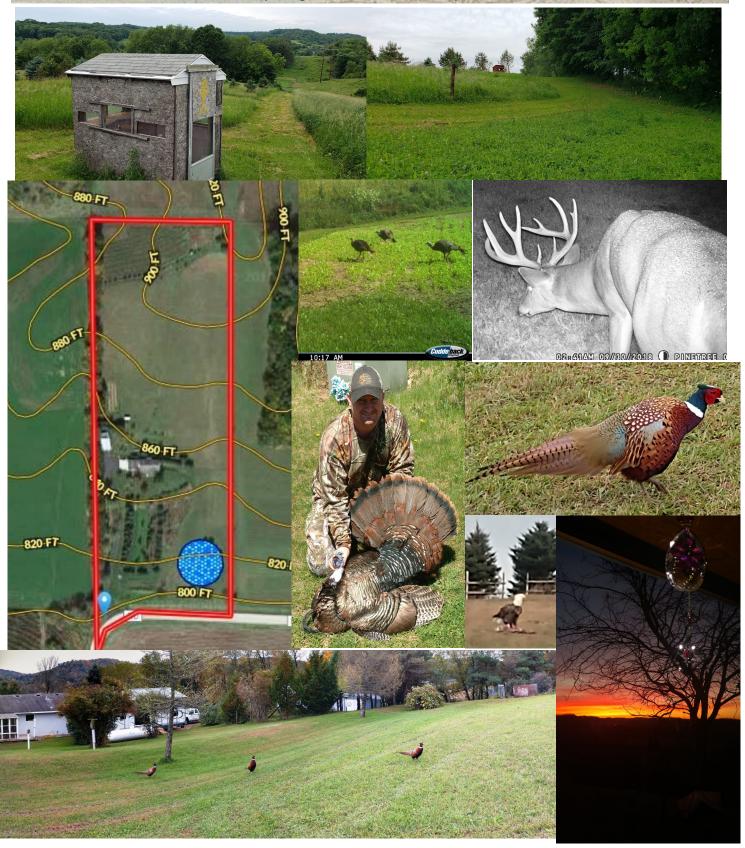

### County Home and Acreage w/Workshop/ Hunting Land For Sale Richland County WI

Custom ranch home on 10 acres just north of Richland Center promises amazing sunsets and sunrises from this elevated setting. Private drive to custom , 3 bedroom 2 bath ranch home, heated workshop , RV port, decks with gazebo, sunroom , groomed trails, small pond ,hunting blinds and large fenced garden area. Open floor plan with cathedral ceilings , main floor laundry , office , 2 bedrooms, baths, sunroom and screened in rear porch . Lower level family room , bedroom , storage and plenty of room for future expansion. Deer , turkey and pheasant hunting .

Quiet Country Living On The Right 10 Acres

- Heated Workshop
- Small Wildlife Pond
- Trail system
- Tillable meadows
- Quality Custom Ranch Home

- RV Storage
- Deer, Turkey & Pheasant Hunting
- Amazing Panoramic Views
- Hunting Blinds
- Fenced Garden Area