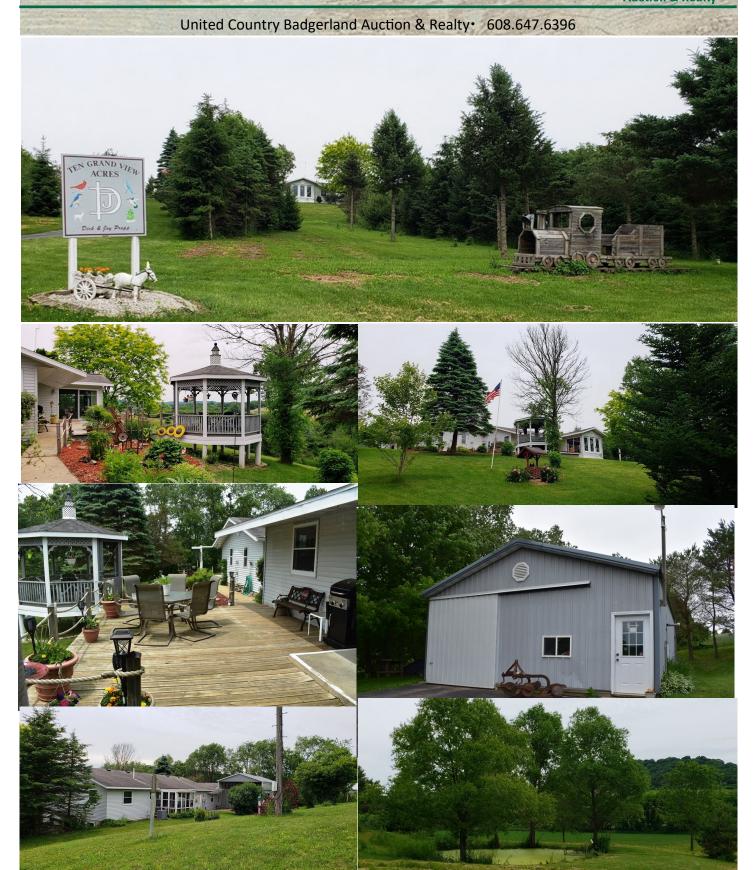

### County Home and Acreage w/Workshop/ Hunting Land For Sale Richland County WI

Custom ranch home on 10 acres just north of Richland Center promises amazing sunsets and sunrises from this elevated setting. Private drive to custom , 3 bedroom 2 bath ranch home, heated workshop , RV port, decks with gazebo, sunroom , groomed trails, small pond ,hunting blinds and large fenced garden area. Open floor plan with cathedral ceilings , main floor laundry , office , 2 bedrooms, baths, sunroom and screened in rear porch . Lower level family room , bedroom , storage and plenty of room for future expansion. Deer , turkey and pheasant hunting .

Quiet Country Living On The Right 10 Acres

- Heated Workshop
- Small Wildlife Pond
- Trail system
- Tillable meadows
- Quality Custom Ranch Home

- RV Storage
- Deer, Turkey & Pheasant Hunting
- Amazing Panoramic Views
- Hunting Blinds
- Fenced Garden Area