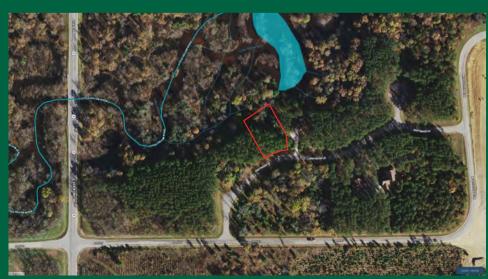

## Juneau County WI Real Estate Lot Auction Online Only Auction May 18th 6:00PM W5970 Driftwood Lane, New Lisbon, WI 53950

Castle Rock Lake off water lot that will be Online Only Auction Real Estate Auction ending May 18th 2023 at 6:00pm. This lot is just under an acre coming in at .92 acres nestled in the tall pines with the Little Yellow River on the back side of lot which goes out to Castle Rock Lake for your canoeing and kayaking adventures. The Waterstone Community allows for use of common trails throughout, enjoy the private beach and at the club house enjoy the amenities like indoor water park, hot tub, kids play area, exercise room, pool and tennis courts. Castle Rock is the 4th largest lake in Wisconsin.

All announcements made by the Auctioneer immediately prior to and during the auction will take precedence over all previously printed material and any prior oral statements relating to the auction of the property. The property which is the subject of the auction is located at W5970 Driftwood Lane Town of Germantown Juneau County WI