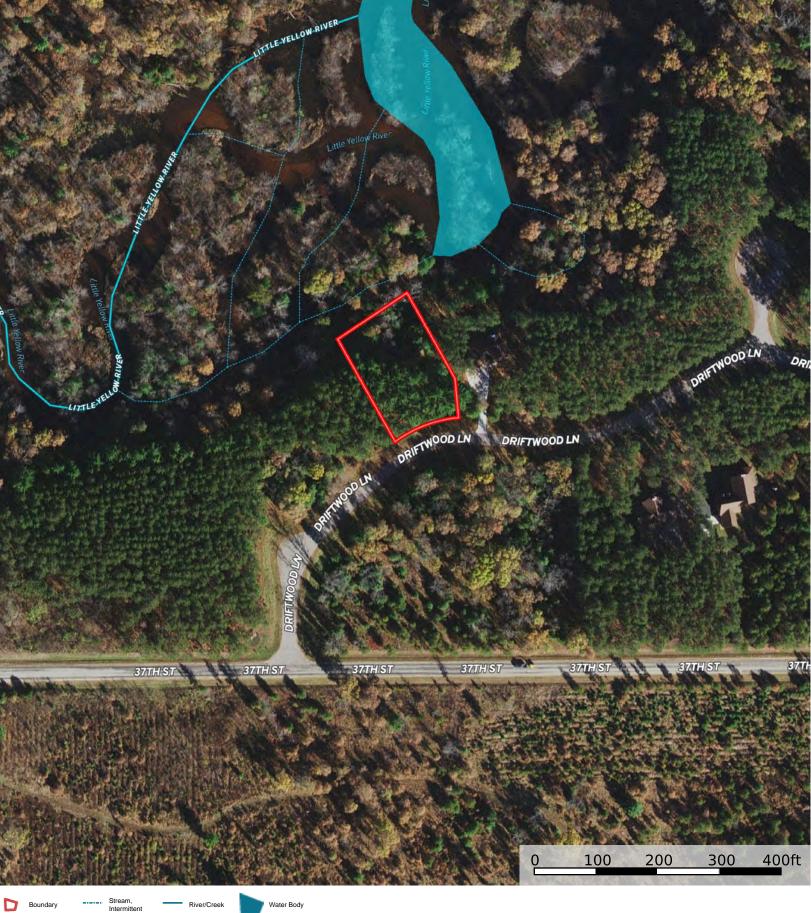

## Juneau County WI Real Estate Lot Auction Online Only Auction May 18th 6:00PM W5970 Driftwood Lane, New Lisbon, WI 53950

Castle Rock Lake off water lot that will be Online Only Auction Real Estate Auction ending May 18th 2023 at 6:00pm. This lot is just under an acre coming in at .92 acres nestled in the tall pines with the Little Yellow River on the back side of lot which goes out to Castle Rock Lake for your canoeing and kayaking adventures. The Waterstone Community allows for use of common trails throughout, enjoy the private beach and at the club house enjoy the amenities like indoor water park, hot tub, kids play area, exercise room, pool and tennis courts. Castle Rock is the 4th largest lake in Wisconsin.

Midwest Lifestyle Properties

Midwest Lifestyle Auctions

River/Creek Water Body

-----

D Boundary