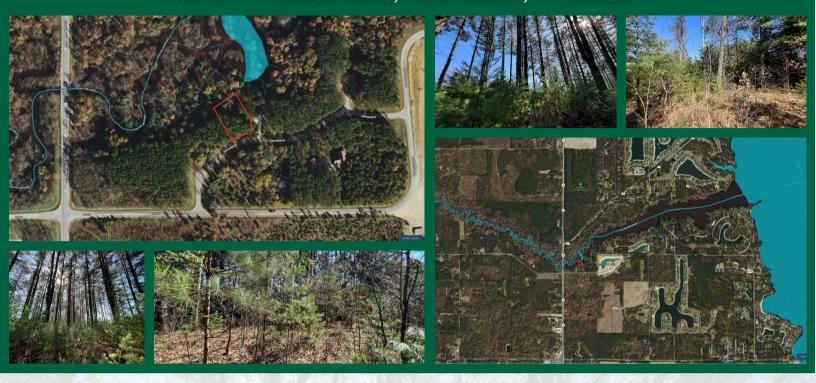

## Juneau County WI Real Estate Lot Auction Online Only Auction May 18th 6:00PM W5970 Driftwood Lane, New Lisbon, WI 53950

Castle Rock Lake off water lot that will be Online Only Auction Real Estate Auction ending May 18th 2023 at 6:00pm. This lot is just under an acre coming in at .92 acres nestled in the tall pines with the Little Yellow River on the back side of lot which goes out to Castle Rock Lake for your canoeing and kayaking adventures. The Waterstone Community allows for use of common trails throughout, enjoy the private beach and at the club house enjoy the amenities like indoor water park, hot tub, kids play area, exercise room, pool and tennis courts. Castle Rock is the 4th largest lake in Wisconsin.

All announcements made by the Auctioneer immediately prior to and during the auction will take precedence over all previously printed material and any prior oral statements relating to the auction of the property. The property which is the subject of the auction is located at W5970 Driftwood Lane Town of Germantown Juneau County WI