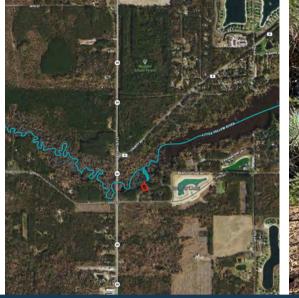

## Juneau County WI Real Estate Lot Auction Online Only Auction May 18th 6:00PM W5970 Driftwood Lane, New Lisbon, WI 53950

Castle Rock Lake off water lot that will be Online Only Auction Real Estate Auction ending May 18th 2023 at 6:00pm. This lot is just under an acre coming in at .92 acres nestled in the tall pines with the Little Yellow River on the back side of lot which goes out to Castle Rock Lake for your canoeing and kayaking adventures. The Waterstone Community allows for use of common trails throughout, enjoy the private beach and at the club house enjoy the amenities like indoor water park, hot tub, kids play area, exercise room, pool and tennis courts. Castle Rock is the 4th largest lake in Wisconsin.