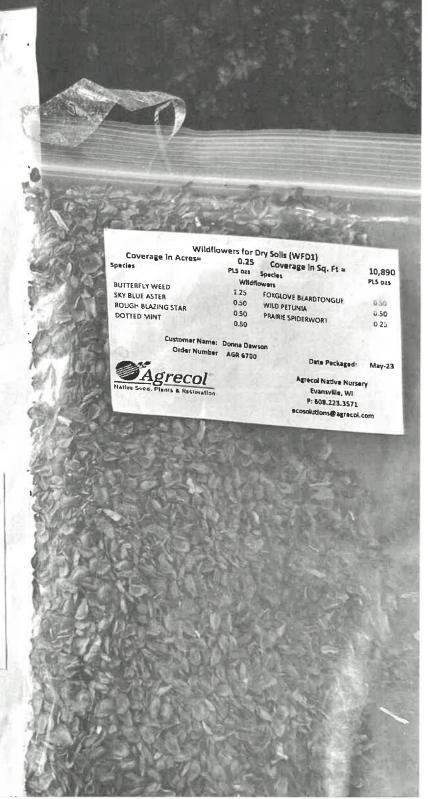

# Wildflower and Prairie Plantings at W8274 Cty E Oxford Wi

| Native Native                 | Sope S           | tabilization (NSS)           | A A STATE OF      |
|-------------------------------|------------------|------------------------------|-------------------|
| Coverage in Acres=<br>Species | 0.250<br>PLS 025 | Coverage in Sq. Ft = Species | 10,890<br>PLS 025 |
|                               | Wild             | flowers                      |                   |
| PARTRIDGE PEA                 | 4.00             | WILD BERGAMOT                | 0.25              |
| LANCE LEAF (SAND) COREUPSIS!  | 0.38             | YELLOW CONEFLOWER            | 0.63              |
| PURPLE CONFFLOWER .           | 0.50             | BLACK-EYED SUSAN             | 0.75              |
| EARLY SUNFLOWER               | 0.50             | SWEET BLACK EYED SUSAN       | 0.50              |
| Gra.                          | ses & Sedg       | es ·                         |                   |
| BIG BLUESTEM                  | 2.50             | VIRGINIA WILD RYE            | 8 00              |
| SIDE DATS GRAMA               | 8.00             | SWITCHGRASS                  | 3.00              |
| CATADA WILD RYE               | 6.90             | DITTLE BLUESTEM              | 4300              |
| SENDER WHEATGRASS             | 8.00             | INDIAN GRASS                 | 3:00              |
| Ten                           | iporary Cov      | er                           | -                 |
| AN JUAL RYEGRASS              | 48.00            |                              |                   |

Customer Name;

Donna Dawson

Order Number:

AGR 6700

Date Packaged:

BARY 79

Agrecol Native Nursery
Evansville, WI
P: 608.223.3571

ecosolutions@agrecol.com