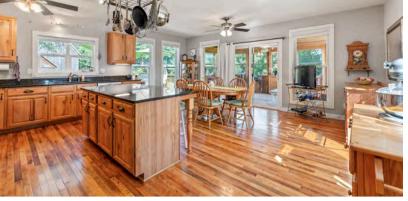

Life has been waiting for you just off County Highway E. Take an ambling ride down your private driveway and step back in time in this classic remodeled, 3- bedroom, 2 bath, along with a 2012 addition and updates, farmhouse- all resting peacefully on 9.47 acres, with approximately 130 ft of lake frontage on Sandow Lake. Sentinel trees will give your home plenty of shade and make the wrap around deck so easy to enjoy! A beautiful classic farm eat-in kitchen with modern updates warms your soul as your feet tread the timeless hardwood floors. Granite countertops and custom kitchen cabinets bring this room all together. From the kitchen windows, you watch children and quests on the patio just outside. Maybe a pass-through window would be a crowning addition to summer patio life? Or look out the other direction and you'll catch friends and family driving up and all wildlife who enjoy the many mowed walking paths. Warm season prairie grasses shoulder these paths. Expertly seeded, pollinator varieties visually delight you! Pass gently from the kitchen onto a three-season porch. Having that first cup of coffee and taking in the serenity of early morning makes living here so idyllic. Not to mention a glass of wine in the evening to settle the day's events- amazing! A quiet winter's evening sitting in the hot tub with gently falling snow is already on your bucket list. All that remains is a little finish work and your touches. A first level laundry and mudroom keep your family and guests dirt where it belongs- out of the main living areas. Your primary bedroom with attached bath makes you feel so pampered and an additional bedroom helps make 1st floor living so easy. Relaxing in the evenings gives you the choice of the den or the living room. That little wood-burning stove makes such a cozy farmhouse feel. The kids run up the stairs to an adorable second floor. At the top of the stairs is a small home office with a view.

French doors guide you out onto a small patio, giving you a bird's-eye view of your gorgeous country lake home. One remaining bedroom makes this upstairs perfect for your family and guests. Don't look now, but there is a cool finished attic for your favorite Hobbit gathering to plot their next adventure or a space to store your precious belongings! The basement gives you that extra space for storage, crafting or gaming. There are two windows looking out under the patio, giving you the option of adding another bedroom or rec-room. Leaving the house, you give a nod to the new 24x32 two-car garage with electric ran to garage that will support and EV charger. Ready to do some quick repairs, you make your way to the 32x44 barn. This barn is a timepiece all its own. The split timber joists will have you appreciating a day-gone-by. The fieldstone walls grace the barn basement which is easily accessed with sliding barn doors leading to ample storage for toys and a shop! The drive-in hay mow rounds out this nostalgic barn complete with electric and 220 hookups. At days end you grab your favorite beverage and walk the wooded trail to the lake. You pass by the viewing deck and head down to the pier and gaze out at 17 acres of beautiful Sandow Lake, Lots of time has been spent catching largemouth bass and many panfish with your quiet electric motor boat- no gas motor boats allowed here! Friends and family enjoy the kayaks and canoes the previous owner so graciously left. Someone is always ending up in the lake! The evening is coming to a close and what could be better back in your farmhouse kitchen than eating the last two slices of apple pie. This classic country farmhouse has everything you wanted and now you call it yours! Seller is including a lot of the furniture, tools, lawn mower, tractor and much much more.