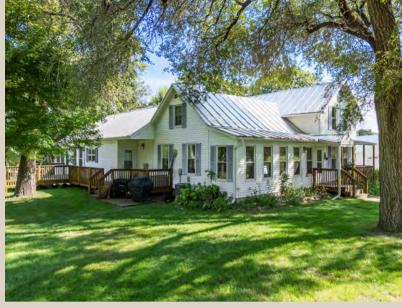

#### W8274 Cty Hwy E Oxford WI

- Classic remodeled Farm House 3 Bedrooms 2 bath 2700+/- Sq Ft resting on 9.47 acres
- 130ft approx. frontage on Sandow Lake (no gas motor lake) approx. 17 acres with the max dept of 20+/- feet and one can catch panfish and large mouth bass. Included is the pier, the kayaks and the canoe.
- REC District Zoning
- Remodeled Barn 32x44 with basement and drive in hay mow. Has electric and 220 hook ups.
- 14x22 Grainery that has been converted into a garden shed and storage.
- 24x32 newer garage with openers wired for an EV charger
- 19x22 Carport
- Granite Counter tops and custom kitchen cabinets
- Hardwood floors
- Pollinator & warm season grasses prairie planting with walking trails winding throughout the prairie.
- Hot Tub
- Furniture, Lawnmower, Tractor, Tools and much more included
- Wrap around porch.
- Addition was done in 2012. Along with the windows, furnace, AC
- Land Assessment \$105,452 Improvements \$138,500 2023
- Total Assessment \$243,952 2023 total Taxes \$3042.28
- Parcels include 028-00231-0000 and 028-00246-0000
- Town of Westfield Marguette County
- Measurements of home
  - Kitchen 19x20. (dine in kitchen)
  - o Living 15x15
  - o Den 25x7
  - Primary Bedroom with bath 15x14
  - Bed 9x9
  - o Laundry 9x12
  - o 3 Season Porch 12x30
  - Office upper level 10x15
  - o Bed upper level 14x15
  - Finished attic 12x32 and 12x25

Life has been waiting for you just off County Highway E. Take an ambling ride down your private driveway and step back in time in this classic remodeled, 3- bedroom, 2 bath, along with a 2012 addition and updates, farmhouse- all resting peacefully on 9.47 acres, with approximately 130 ft of lake frontage on Sandow Lake. Sentinel trees will give your home plenty of shade and make the wrap around deck so easy to enjoy! A beautiful classic farm eat-in kitchen with modern updates warms your soul as your feet tread the timeless hardwood floors. Granite countertops and custom kitchen cabinets bring this room all together. From the kitchen windows, you watch children and quests on the patio just outside. Maybe a pass-through window would be a crowning addition to summer patio life? Or look out the other direction and you'll catch friends and family driving up and all wildlife who enjoy the many mowed walking paths. Warm season prairie grasses shoulder these paths. Expertly seeded, pollinator varieties visually delight you! Pass gently from the kitchen onto a three-season porch. Having that first cup of coffee and taking in the serenity of early morning makes living here so idyllic. Not to mention a glass of wine in the evening to settle the day's events- amazing! A quiet winter's evening sitting in the hot tub with gently falling snow is already on your bucket list. All that remains is a little finish work and your touches. A first level laundry and mudroom keep your family and guests dirt where it belongs- out of the main living areas. Your primary bedroom with attached bath makes you feel so pampered and an additional bedroom helps make 1st floor living so easy. Relaxing in the evenings gives you the choice of the den or the living room. That little wood-burning stove makes such a cozy farmhouse feel. The kids run up the stairs to an adorable second floor. At the top of the stairs is a small home office with a view.

French doors guide you out onto a small patio, giving you a bird's-eye view of your gorgeous country lake home. One remaining bedroom makes this upstairs perfect for your family and guests. Don't look now, but there is a cool finished attic for your favorite Hobbit gathering to plot their next adventure or a space to store your precious belongings! The basement gives you that extra space for storage, crafting or gaming. There are two windows looking out under the patio, giving you the option of adding another bedroom or rec-room. Leaving the house, you give a nod to the new 24x32 two-car garage with electric ran to garage that will support and EV charger. Ready to do some quick repairs, you make your way to the 32x44 barn. This barn is a timepiece all its own. The split timber joists will have you appreciating a day-gone-by. The fieldstone walls grace the barn basement which is easily accessed with sliding barn doors leading to ample storage for toys and a shop! The drive-in hay mow rounds out this nostalgic barn complete with electric and 220 hookups. At days end you grab your favorite beverage and walk the wooded trail to the lake. You pass by the viewing deck and head down to the pier and gaze out at 17 acres of beautiful Sandow Lake, Lots of time has been spent catching largemouth bass and many panfish with your quiet electric motor boat- no gas motor boats allowed here! Friends and family enjoy the kayaks and canoes the previous owner so graciously left. Someone is always ending up in the lake! The evening is coming to a close and what could be better back in your farmhouse kitchen than eating the last two slices of apple pie. This classic country farmhouse has everything you wanted and now you call it yours! Seller is including a lot of the furniture, tools, lawn mower, tractor and much much more.