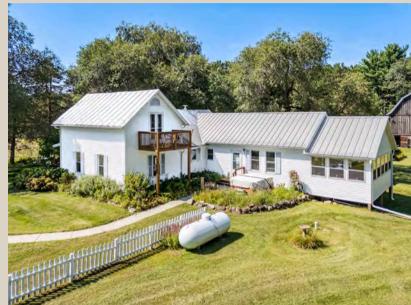

#### W8274 Cty Hwy E Oxford WI

- Classic remodeled Farm House 3 Bedrooms 2 bath 2700+/- Sq Ft resting on 9.47 acres
- 130ft approx. frontage on Sandow Lake (no gas motor lake) approx. 17 acres with the max dept of 20+/- feet and one can catch panfish and large mouth bass. Included is the pier, the kayaks and the canoe.
- REC District Zoning
- Remodeled Barn 32x44 with basement and drive in hay mow. Has electric and 220 hook ups.
- 14x22 Grainery that has been converted into a garden shed and storage.
- 24x32 newer garage with openers wired for an EV charger
- 19x22 Carport
- Granite Counter tops and custom kitchen cabinets
- Hardwood floors
- Pollinator & warm season grasses prairie planting with walking trails winding throughout the prairie.
- Hot Tub
- Furniture, Lawnmower, Tractor, Tools and much more included
- Wrap around porch.
- Addition was done in 2012. Along with the windows, furnace, AC
- Land Assessment \$105,452 Improvements \$138,500 2023
- Total Assessment \$243,952 2023 total Taxes \$3042.28
- Parcels include 028-00231-0000 and 028-00246-0000
- Town of Westfield Marguette County
- Measurements of home
  - Kitchen 19x20. (dine in kitchen)
  - o Living 15x15
  - o Den 25x7
  - Primary Bedroom with bath 15x14
  - Bed 9x9
  - o Laundry 9x12
  - o 3 Season Porch 12x30
  - Office upper level 10x15
  - o Bed upper level 14x15
  - Finished attic 12x32 and 12x25

Life has been waiting for you just off County Highway E. Take an ambling ride down your private driveway and step back in time in this classic remodeled, 3- bedroom, 2 bath, along with a 2012 addition and updates, farmhouse- all resting peacefully on 9.47 acres, with approximately 130 ft of lake frontage on Sandow Lake. Sentinel trees will give your home plenty of shade and make the wrap around deck so easy to enjoy! A beautiful classic farm eat-in kitchen with modern updates warms your soul as your feet tread the timeless hardwood floors. Granite countertops and custom kitchen cabinets bring this room all together. From the kitchen windows, you watch children and quests on the patio just outside. Maybe a pass-through window would be a crowning addition to summer patio life? Or look out the other direction and you'll catch friends and family driving up and all wildlife who enjoy the many mowed walking paths. Warm season prairie grasses shoulder these paths. Expertly seeded, pollinator varieties visually delight you! Pass gently from the kitchen onto a three-season porch. Having that first cup of coffee and taking in the serenity of early morning makes living here so idyllic. Not to mention a glass of wine in the evening to settle the day's events- amazing! A quiet winter's evening sitting in the hot tub with gently falling snow is already on your bucket list. All that remains is a little finish work and your touches. A first level laundry and mudroom keep your family and guests dirt where it belongs- out of the main living areas. Your primary bedroom with attached bath makes you feel so pampered and an additional bedroom helps make 1st floor living so easy. Relaxing in the evenings gives you the choice of the den or the living room. That little wood-burning stove makes such a cozy farmhouse feel. The kids run up the stairs to an adorable second floor. At the top of the stairs is a small home office with a view.