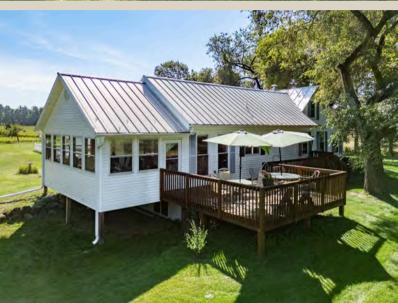

Life has been waiting for you just off County Highway E. Take an ambling ride down your private driveway and step back in time in this classic remodeled, 3- bedroom, 2 bath, along with a 2012 addition and updates, farmhouse- all resting peacefully on 9.47 acres, with approximately 130 ft of lake frontage on Sandow Lake. Sentinel trees will give your home plenty of shade and make the wrap around deck so easy to enjoy! A beautiful classic farm eat-in kitchen with modern updates warms your soul as your feet tread the timeless hardwood floors. Granite countertops and custom kitchen cabinets bring this room all together. From the kitchen windows, you watch children and quests on the patio just outside. Maybe a pass-through window would be a crowning addition to summer patio life? Or look out the other direction and you'll catch friends and family driving up and all wildlife who enjoy the many mowed walking paths. Warm season prairie grasses shoulder these paths. Expertly seeded, pollinator varieties visually delight you! Pass gently from the kitchen onto a three-season porch. Having that first cup of coffee and taking in the serenity of early morning makes living here so idyllic. Not to mention a glass of wine in the evening to settle the day's events- amazing! A quiet winter's evening sitting in the hot tub with gently falling snow is already on your bucket list. All that remains is a little finish work and your touches. A first level laundry and mudroom keep your family and guests dirt where it belongs- out of the main living areas. Your primary bedroom with attached bath makes you feel so pampered and an additional bedroom helps make 1st floor living so easy. Relaxing in the evenings gives you the choice of the den or the living room. That little wood-burning stove makes such a cozy farmhouse feel. The kids run up the stairs to an adorable second floor. At the top of the stairs is a small home office with a view.

French doors guide you out onto a small patio, giving you a bird's-eye view of your gorgeous country lake home. One remaining bedroom makes this upstairs perfect for your family and guests. Don't look now, but there is a cool finished attic for your favorite Hobbit gathering to plot their next adventure or a space to store your precious belongings! The basement gives you that extra space for storage, crafting or gaming. There are two windows looking out under the patio, giving you the option of adding another bedroom or rec-room. Leaving the house, you give a nod to the new 24x32 two-car garage with electric ran to garage that will support and EV charger. Ready to do some quick repairs, you make your way to the 32x44 barn. This barn is a timepiece all its own. The split timber joists will have you appreciating a day-gone-by. The fieldstone walls grace the barn basement which is easily accessed with sliding barn doors leading to ample storage for toys and a shop! The drive-in hay mow rounds out this nostalgic barn complete with electric and 220 hookups. At days end you grab your favorite beverage and walk the wooded trail to the lake. You pass by the viewing deck and head down to the pier and gaze out at 17 acres of beautiful Sandow Lake, Lots of time has been spent catching largemouth bass and many panfish with your quiet electric motor boat- no gas motor boats allowed here! Friends and family enjoy the kayaks and canoes the previous owner so graciously left. Someone is always ending up in the lake! The evening is coming to a close and what could be better back in your farmhouse kitchen than eating the last two slices of apple pie. This classic country farmhouse has everything you wanted and now you call it yours! Seller is including a lot of the furniture, tools, lawn mower, tractor and much much more.