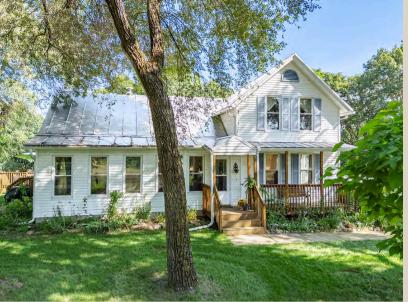

#### W8274 Cty Hwy E Oxford WI

- Classic remodeled Farm House 3 Bedrooms 2 bath 2700+/- Sq Ft resting on 9.47 acres
- 130ft approx. frontage on Sandow Lake (no gas motor lake) approx. 17 acres with the max dept of 20+/- feet and one can catch panfish and large mouth bass. Included is the pier, the kayaks and the canoe.
- REC District Zoning
- Remodeled Barn 32x44 with basement and drive in hay mow. Has electric and 220 hook ups.
- 14x22 Grainery that has been converted into a garden shed and storage.
- 24x32 newer garage with openers wired for an EV charger
- 19x22 Carport
- Granite Counter tops and custom kitchen cabinets
- Hardwood floors
- Pollinator & warm season grasses prairie planting with walking trails winding throughout the prairie.
- Hot Tub
- Furniture, Lawnmower, Tractor, Tools and much more included
- Wrap around porch.
- Addition was done in 2012. Along with the windows, furnace, AC
- Land Assessment \$105,452 Improvements \$138,500 2023
- Total Assessment \$243,952 2023 total Taxes \$3042.28
- Parcels include 028-00231-0000 and 028-00246-0000
- Town of Westfield Marguette County
- Measurements of home
  - Kitchen 19x20. (dine in kitchen)
  - o Living 15x15
  - o Den 25x7
  - Primary Bedroom with bath 15x14
  - Bed 9x9
  - o Laundry 9x12
  - o 3 Season Porch 12x30
  - Office upper level 10x15
  - o Bed upper level 14x15
  - Finished attic 12x32 and 12x25

Life has been waiting for you just off County Highway E. Take an ambling ride down your private driveway and step back in time in this classic remodeled, 3- bedroom, 2 bath, along with a 2012 addition and updates, farmhouse- all resting peacefully on 9.47 acres, with approximately 130 ft of lake frontage on Sandow Lake. Sentinel trees will give your home plenty of shade and make the wrap around deck so easy to enjoy! A beautiful classic farm eat-in kitchen with modern updates warms your soul as your feet tread the timeless hardwood floors. Granite countertops and custom kitchen cabinets bring this room all together. From the kitchen windows, you watch children and quests on the patio just outside. Maybe a pass-through window would be a crowning addition to summer patio life? Or look out the other direction and you'll catch friends and family driving up and all wildlife who enjoy the many mowed walking paths. Warm season prairie grasses shoulder these paths. Expertly seeded, pollinator varieties visually delight you! Pass gently from the kitchen onto a three-season porch. Having that first cup of coffee and taking in the serenity of early morning makes living here so idyllic. Not to mention a glass of wine in the evening to settle the day's events- amazing! A quiet winter's evening sitting in the hot tub with gently falling snow is already on your bucket list. All that remains is a little finish work and your touches. A first level laundry and mudroom keep your family and guests dirt where it belongs- out of the main living areas. Your primary bedroom with attached bath makes you feel so pampered and an additional bedroom helps make 1st floor living so easy. Relaxing in the evenings gives you the choice of the den or the living room. That little wood-burning stove makes such a cozy farmhouse feel. The kids run up the stairs to an adorable second floor. At the top of the stairs is a small home office with a view.