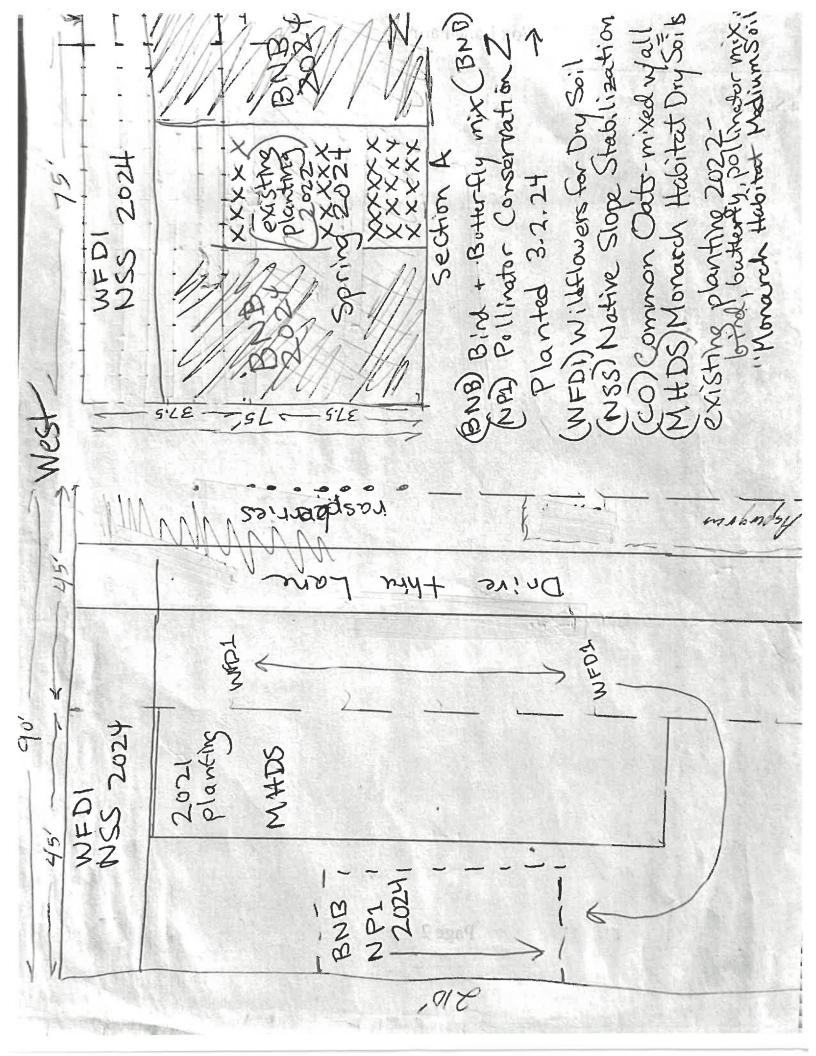

# Wildflower and Prairie Plantings at W8274 Cty E Oxford Wi

| Native Native                 | Sope S           | tabilization (NSS)           | A A STATE OF      |
|-------------------------------|------------------|------------------------------|-------------------|
| Coverage in Acres=<br>Species | 0.250<br>PLS 025 | Coverage in Sq. Ft = Species | 10,890<br>PLS 025 |
|                               | Wild             | flowers                      |                   |
| PARTRIDGE PEA                 | 4.00             | WILD BERGAMOT                | 0.25              |
| LANCE LEAF (SAND) COREUPSIS!  | 0.38             | YELLOW CONEFLOWER            | 0.63              |
| PURPLE CONFFLOWER .           | 0.50             | BLACK-EYED SUSAN             | 0.75              |
| EARLY SUNFLOWER               | 0.50             | SWEET BLACK EYED SUSAN       | 0.50              |
| Gra.                          | ses & Sedg       | es ·                         |                   |
| BIG BLUESTEM                  | 2.50             | VIRGINIA WILD RYE            | 8 00              |
| SIDE DATS GRAMA               | 8.00             | SWITCHGRASS                  | 3.00              |
| CATADA WILD RYE               | 6.90             | DITTLE BLUESTEM              | 4300              |
| SENDER WHEATGRASS             | 8.00             | INDIAN GRASS                 | 3:00              |
| Ten                           | iporary Cov      | er                           | -                 |
| AN JUAL RYEGRASS              | 48.00            |                              |                   |