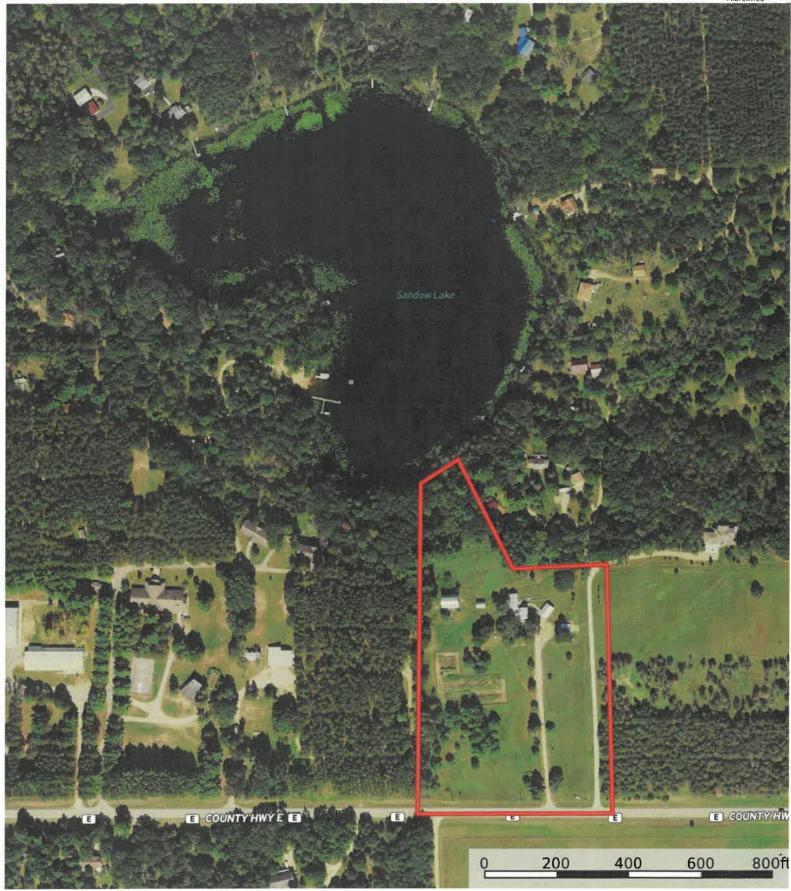

#### W8274 Cty Hwy E Oxford WI

- Classic remodeled Farm House 3 Bedrooms 2 bath 2700+/- Sq Ft resting on 9.47 acres
- 130ft approx. frontage on Sandow Lake (no gas motor lake) approx. 17 acres with the max dept of 20+/- feet and one can catch panfish and large mouth bass. Included is the pier, the kayaks and the canoe.
- REC District Zoning
- Remodeled Barn 32x44 with basement and drive in hay mow. Has electric and 220 hook ups.
- 14x22 Grainery that has been converted into a garden shed and storage.
- 24x32 newer garage with openers wired for an EV charger
- 19x22 Carport
- Granite Counter tops and custom kitchen cabinets
- Hardwood floors
- Pollinator & warm season grasses prairie planting with walking trails winding throughout the prairie.
- Hot Tub
- Furniture, Lawnmower, Tractor, Tools and much more included
- Wrap around porch.
- Addition was done in 2012. Along with the windows, furnace, AC
- Land Assessment \$105,452 Improvements \$138,500 2023
- Total Assessment \$243,952 2023 total Taxes \$3042.28
- Parcels include 028-00231-0000 and 028-00246-0000
- Town of Westfield Marguette County
- Measurements of home
  - Kitchen 19x20. (dine in kitchen)
  - o Living 15x15
  - o Den 25x7
  - Primary Bedroom with bath 15x14
  - Bed 9x9
  - o Laundry 9x12
  - o 3 Season Porch 12x30
  - Office upper level 10x15
  - o Bed upper level 14x15
  - Finished attic 12x32 and 12x25

**Properties** 

Boundary