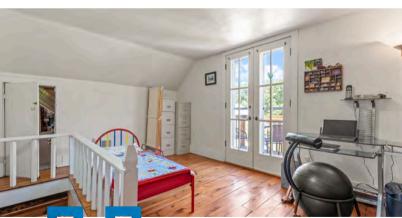

#### W8274 Cty Hwy E Oxford WI

- Classic remodeled Farm House 3 Bedrooms 2 bath 2700+/- Sq Ft resting on 9.47 acres
- 130ft approx. frontage on Sandow Lake (no gas motor lake) approx. 17 acres with the max dept of 20+/- feet and one can catch panfish and large mouth bass. Included is the pier, the kayaks and the canoe.
- REC District Zoning
- Remodeled Barn 32x44 with basement and drive in hay mow. Has electric and 220 hook ups.
- 14x22 Grainery that has been converted into a garden shed and storage.
- 24x32 newer garage with openers wired for an EV charger
- 19x22 Carport
- Granite Counter tops and custom kitchen cabinets
- Hardwood floors
- Pollinator & warm season grasses prairie planting with walking trails winding throughout the prairie.
- Hot Tub
- Furniture, Lawnmower, Tractor, Tools and much more included
- Wrap around porch.
- Addition was done in 2012. Along with the windows, furnace, AC
- Land Assessment \$105,452 Improvements \$138,500 2023
- Total Assessment \$243,952 2023 total Taxes \$3042.28
- Parcels include 028-00231-0000 and 028-00246-0000
- Town of Westfield Marguette County
- Measurements of home
  - Kitchen 19x20. (dine in kitchen)
  - o Living 15x15
  - o Den 25x7
  - Primary Bedroom with bath 15x14
  - Bed 9x9
  - o Laundry 9x12
  - o 3 Season Porch 12x30
  - Office upper level 10x15
  - o Bed upper level 14x15
  - Finished attic 12x32 and 12x25

French doors guide you out onto a small patio, giving you a bird's-eye view of your gorgeous country lake home. One remaining bedroom makes this upstairs perfect for your family and guests. Don't look now, but there is a cool finished attic for your favorite Hobbit gathering to plot their next adventure or a space to store your precious belongings! The basement gives you that extra space for storage, crafting or gaming. There are two windows looking out under the patio, giving you the option of adding another bedroom or rec-room. Leaving the house, you give a nod to the new 24x32 two-car garage with electric ran to garage that will support and EV charger. Ready to do some quick repairs, you make your way to the 32x44 barn. This barn is a timepiece all its own. The split timber joists will have you appreciating a day-gone-by. The fieldstone walls grace the barn basement which is easily accessed with sliding barn doors leading to ample storage for toys and a shop! The drive-in hay mow rounds out this nostalgic barn complete with electric and 220 hookups. At days end you grab your favorite beverage and walk the wooded trail to the lake. You pass by the viewing deck and head down to the pier and gaze out at 17 acres of beautiful Sandow Lake, Lots of time has been spent catching largemouth bass and many panfish with your quiet electric motor boat- no gas motor boats allowed here! Friends and family enjoy the kayaks and canoes the previous owner so graciously left. Someone is always ending up in the lake! The evening is coming to a close and what could be better back in your farmhouse kitchen than eating the last two slices of apple pie. This classic country farmhouse has everything you wanted and now you call it yours! Seller is including a lot of the furniture, tools, lawn mower, tractor and much much more.