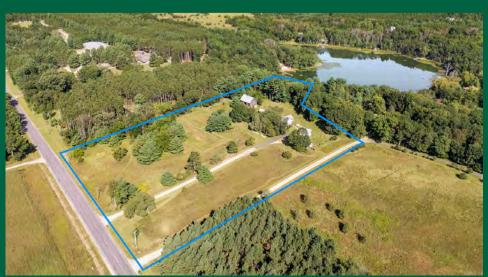

**Properties** 

Boundary

#### W8274 Cty Hwy E Oxford WI

- Classic remodeled Farm House 3 Bedrooms 2 bath 2700+/- Sq Ft resting on 9.47 acres
- 130ft approx. frontage on Sandow Lake (no gas motor lake) approx. 17 acres with the max dept of 20+/- feet and one can catch panfish and large mouth bass. Included is the pier, the kayaks and the canoe.
- REC District Zoning
- Remodeled Barn 32x44 with basement and drive in hay mow. Has electric and 220 hook ups.
- 14x22 Grainery that has been converted into a garden shed and storage.
- 24x32 newer garage with openers wired for an EV charger
- 19x22 Carport
- Granite Counter tops and custom kitchen cabinets
- Hardwood floors
- Pollinator & warm season grasses prairie planting with walking trails winding throughout the prairie.
- Hot Tub
- Furniture, Lawnmower, Tractor, Tools and much more included
- Wrap around porch.
- Addition was done in 2012. Along with the windows, furnace, AC
- Land Assessment \$105,452 Improvements \$138,500 2023
- Total Assessment \$243,952 2023 total Taxes \$3042.28
- Parcels include 028-00231-0000 and 028-00246-0000
- Town of Westfield Marguette County
- Measurements of home
  - Kitchen 19x20. (dine in kitchen)
  - o Living 15x15
  - o Den 25x7
  - Primary Bedroom with bath 15x14
  - Bed 9x9
  - o Laundry 9x12
  - o 3 Season Porch 12x30
  - Office upper level 10x15
  - o Bed upper level 14x15
  - Finished attic 12x32 and 12x25