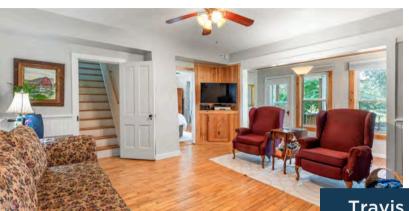

Life has been waiting for you just off County Highway E. Take an ambling ride down your private driveway and step back in time in this classic remodeled, 3- bedroom, 2 bath, along with a 2012 addition and updates, farmhouse- all resting peacefully on 9.47 acres, with approximately 130 ft of lake frontage on Sandow Lake. Sentinel trees will give your home plenty of shade and make the wrap around deck so easy to enjoy! A beautiful classic farm eat-in kitchen with modern updates warms your soul as your feet tread the timeless hardwood floors. Granite countertops and custom kitchen cabinets bring this room all together. From the kitchen windows, you watch children and quests on the patio just outside. Maybe a pass-through window would be a crowning addition to summer patio life? Or look out the other direction and you'll catch friends and family driving up and all wildlife who enjoy the many mowed walking paths. Warm season prairie grasses shoulder these paths. Expertly seeded, pollinator varieties visually delight you! Pass gently from the kitchen onto a three-season porch. Having that first cup of coffee and taking in the serenity of early morning makes living here so idyllic. Not to mention a glass of wine in the evening to settle the day's events- amazing! A quiet winter's evening sitting in the hot tub with gently falling snow is already on your bucket list. All that remains is a little finish work and your touches. A first level laundry and mudroom keep your family and guests dirt where it belongs- out of the main living areas. Your primary bedroom with attached bath makes you feel so pampered and an additional bedroom helps make 1st floor living so easy. Relaxing in the evenings gives you the choice of the den or the living room. That little wood-burning stove makes such a cozy farmhouse feel. The kids run up the stairs to an adorable second floor. At the top of the stairs is a small home office with a view.

French doors guide you out onto a small patio, giving you a bird's-eye view of your gorgeous country lake home. One remaining bedroom makes this upstairs perfect for your family and guests. Don't look now, but there is a cool finished attic for your favorite Hobbit gathering to plot their next adventure or a space to store your precious belongings! The basement gives you that extra space for storage, crafting or gaming. There are two windows looking out under the patio, giving you the option of adding another bedroom or rec-room. Leaving the house, you give a nod to the new 24x32 two-car garage with electric ran to garage that will support and EV charger. Ready to do some quick repairs, you make your way to the 32x44 barn. This barn is a timepiece all its own. The split timber joists will have you appreciating a day-gone-by. The fieldstone walls grace the barn basement which is easily accessed with sliding barn doors leading to ample storage for toys and a shop! The drive-in hay mow rounds out this nostalgic barn complete with electric and 220 hookups. At days end you grab your favorite beverage and walk the wooded trail to the lake. You pass by the viewing deck and head down to the pier and gaze out at 17 acres of beautiful Sandow Lake, Lots of time has been spent catching largemouth bass and many panfish with your quiet electric motor boat- no gas motor boats allowed here! Friends and family enjoy the kayaks and canoes the previous owner so graciously left. Someone is always ending up in the lake! The evening is coming to a close and what could be better back in your farmhouse kitchen than eating the last two slices of apple pie. This classic country farmhouse has everything you wanted and now you call it yours! Seller is including a lot of the furniture, tools, lawn mower, tractor and much much more.