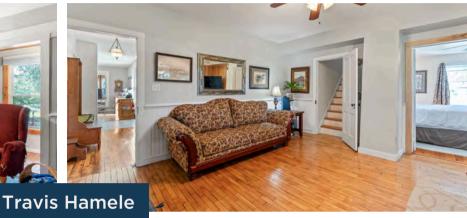

#### W8274 Cty Hwy E Oxford WI

- Classic remodeled Farm House 3 Bedrooms 2 bath 2700+/- Sq Ft resting on 9.47 acres
- 130ft approx. frontage on Sandow Lake (no gas motor lake) approx. 17 acres with the max dept of 20+/- feet and one can catch panfish and large mouth bass. Included is the pier, the kayaks and the canoe.
- REC District Zoning
- Remodeled Barn 32x44 with basement and drive in hay mow. Has electric and 220 hook ups.
- 14x22 Grainery that has been converted into a garden shed and storage.
- 24x32 newer garage with openers wired for an EV charger
- 19x22 Carport
- Granite Counter tops and custom kitchen cabinets
- Hardwood floors
- Pollinator & warm season grasses prairie planting with walking trails winding throughout the prairie.
- Hot Tub
- Furniture, Lawnmower, Tractor, Tools and much more included
- Wrap around porch.
- Addition was done in 2012. Along with the windows, furnace, AC
- Land Assessment \$105,452 Improvements \$138,500 2023
- Total Assessment \$243,952 2023 total Taxes \$3042.28
- Parcels include 028-00231-0000 and 028-00246-0000
- Town of Westfield Marguette County
- Measurements of home
  - Kitchen 19x20. (dine in kitchen)
  - o Living 15x15
  - o Den 25x7
  - Primary Bedroom with bath 15x14
  - Bed 9x9
  - o Laundry 9x12
  - o 3 Season Porch 12x30
  - Office upper level 10x15
  - o Bed upper level 14x15
  - Finished attic 12x32 and 12x25

Life has been waiting for you just off County Highway E. Take an ambling ride down your private driveway and step back in time in this classic remodeled, 3- bedroom, 2 bath, along with a 2012 addition and updates, farmhouse- all resting peacefully on 9.47 acres, with approximately 130 ft of lake frontage on Sandow Lake. Sentinel trees will give your home plenty of shade and make the wrap around deck so easy to enjoy! A beautiful classic farm eat-in kitchen with modern updates warms your soul as your feet tread the timeless hardwood floors. Granite countertops and custom kitchen cabinets bring this room all together. From the kitchen windows, you watch children and quests on the patio just outside. Maybe a pass-through window would be a crowning addition to summer patio life? Or look out the other direction and you'll catch friends and family driving up and all wildlife who enjoy the many mowed walking paths. Warm season prairie grasses shoulder these paths. Expertly seeded, pollinator varieties visually delight you! Pass gently from the kitchen onto a three-season porch. Having that first cup of coffee and taking in the serenity of early morning makes living here so idyllic. Not to mention a glass of wine in the evening to settle the day's events- amazing! A quiet winter's evening sitting in the hot tub with gently falling snow is already on your bucket list. All that remains is a little finish work and your touches. A first level laundry and mudroom keep your family and guests dirt where it belongs- out of the main living areas. Your primary bedroom with attached bath makes you feel so pampered and an additional bedroom helps make 1st floor living so easy. Relaxing in the evenings gives you the choice of the den or the living room. That little wood-burning stove makes such a cozy farmhouse feel. The kids run up the stairs to an adorable second floor. At the top of the stairs is a small home office with a view.