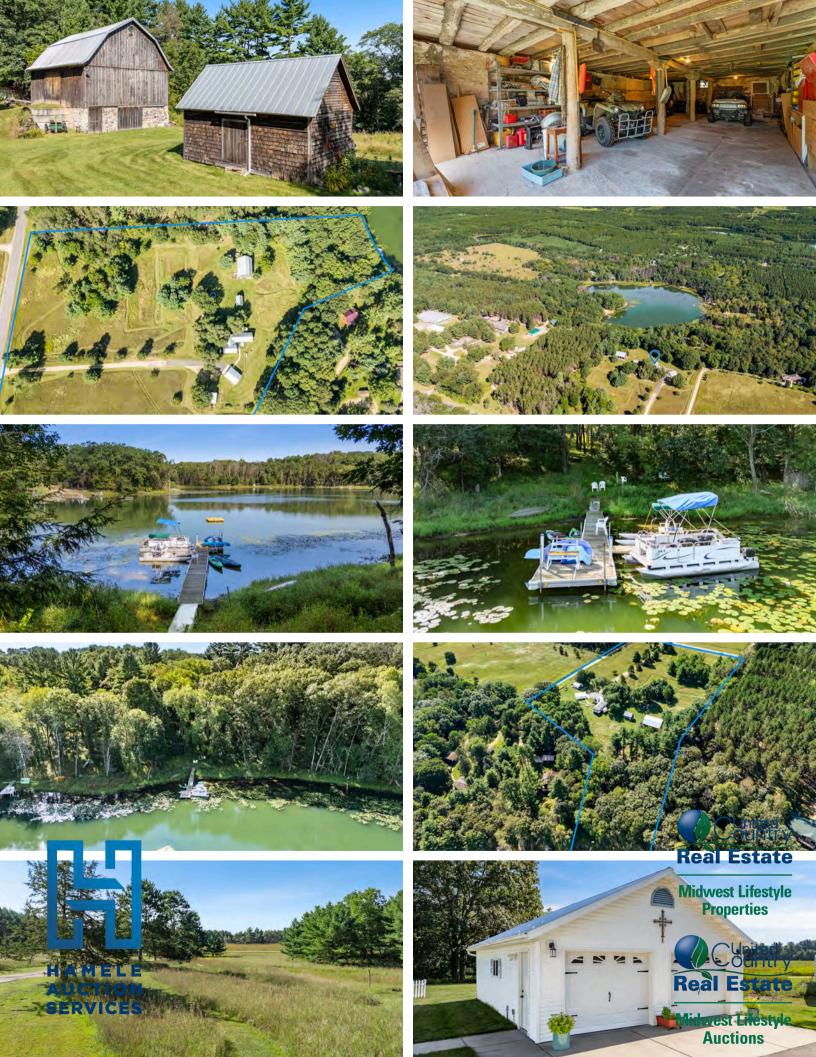

#### W8274 Cty Hwy E Oxford WI

- Classic remodeled Farm House 3 Bedrooms 2 bath 2700+/- Sq Ft resting on 9.47 acres
- 130ft approx. frontage on Sandow Lake (no gas motor lake) approx. 17 acres with the max dept of 20+/- feet and one can catch panfish and large mouth bass. Included is the pier, the kayaks and the canoe.
- REC District Zoning
- Remodeled Barn 32x44 with basement and drive in hay mow. Has electric and 220 hook ups.
- 14x22 Grainery that has been converted into a garden shed and storage.
- 24x32 newer garage with openers wired for an EV charger
- 19x22 Carport
- Granite Counter tops and custom kitchen cabinets
- Hardwood floors
- Pollinator & warm season grasses prairie planting with walking trails winding throughout the prairie.
- Hot Tub
- Furniture, Lawnmower, Tractor, Tools and much more included
- Wrap around porch.
- Addition was done in 2012. Along with the windows, furnace, AC
- Land Assessment \$105,452 Improvements \$138,500 2023
- Total Assessment \$243,952 2023 total Taxes \$3042.28
- Parcels include 028-00231-0000 and 028-00246-0000
- Town of Westfield Marguette County
- Measurements of home
  - Kitchen 19x20. (dine in kitchen)
  - o Living 15x15
  - o Den 25x7
  - Primary Bedroom with bath 15x14
  - Bed 9x9
  - o Laundry 9x12
  - o 3 Season Porch 12x30
  - Office upper level 10x15
  - o Bed upper level 14x15
  - Finished attic 12x32 and 12x25

Life has been waiting for you just off County Highway E. Take an ambling ride down your private driveway and step back in time in this classic remodeled, 3- bedroom, 2 bath, along with a 2012 addition and updates, farmhouse- all resting peacefully on 9.47 acres, with approximately 130 ft of lake frontage on Sandow Lake. Sentinel trees will give your home plenty of shade and make the wrap around deck so easy to enjoy! A beautiful classic farm eat-in kitchen with modern updates warms your soul as your feet tread the timeless hardwood floors. Granite countertops and custom kitchen cabinets bring this room all together. From the kitchen windows, you watch children and quests on the patio just outside. Maybe a pass-through window would be a crowning addition to summer patio life? Or look out the other direction and you'll catch friends and family driving up and all wildlife who enjoy the many mowed walking paths. Warm season prairie grasses shoulder these paths. Expertly seeded, pollinator varieties visually delight you! Pass gently from the kitchen onto a three-season porch. Having that first cup of coffee and taking in the serenity of early morning makes living here so idyllic. Not to mention a glass of wine in the evening to settle the day's events- amazing! A quiet winter's evening sitting in the hot tub with gently falling snow is already on your bucket list. All that remains is a little finish work and your touches. A first level laundry and mudroom keep your family and guests dirt where it belongs- out of the main living areas. Your primary bedroom with attached bath makes you feel so pampered and an additional bedroom helps make 1st floor living so easy. Relaxing in the evenings gives you the choice of the den or the living room. That little wood-burning stove makes such a cozy farmhouse feel. The kids run up the stairs to an adorable second floor. At the top of the stairs is a small home office with a view.

French doors guide you out onto a small patio, giving you a bird's-eye view of your gorgeous country lake home. One remaining bedroom makes this upstairs perfect for your family and guests. Don't look now, but there is a cool finished attic for your favorite Hobbit gathering to plot their next adventure or a space to store your precious belongings! The basement gives you that extra space for storage, crafting or gaming. There are two windows looking out under the patio, giving you the option of adding another bedroom or rec-room. Leaving the house, you give a nod to the new 24x32 two-car garage with electric ran to garage that will support and EV charger. Ready to do some quick repairs, you make your way to the 32x44 barn. This barn is a timepiece all its own. The split timber joists will have you appreciating a day-gone-by. The fieldstone walls grace the barn basement which is easily accessed with sliding barn doors leading to ample storage for toys and a shop! The drive-in hay mow rounds out this nostalgic barn complete with electric and 220 hookups. At days end you grab your favorite beverage and walk the wooded trail to the lake. You pass by the viewing deck and head down to the pier and gaze out at 17 acres of beautiful Sandow Lake, Lots of time has been spent catching largemouth bass and many panfish with your quiet electric motor boat- no gas motor boats allowed here! Friends and family enjoy the kayaks and canoes the previous owner so graciously left. Someone is always ending up in the lake! The evening is coming to a close and what could be better back in your farmhouse kitchen than eating the last two slices of apple pie. This classic country farmhouse has everything you wanted and now you call it yours! Seller is including a lot of the furniture, tools, lawn mower, tractor and much much more.